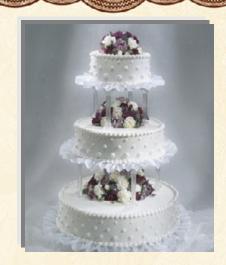

## **Wedding Cake Pricing**

- ♦ \$2.00/Serving Basic Frosting
  Flavor
- ❖ \$2.50/Serving Advanced Frosting Flavor
- ¼ Sheet Cake Starting at \$18.99
- ❖ ½ Sheet Cake Starting at \$31.99
- ❖ Full Sheet Cake Starting at \$44.99
- Cupcakes Starting at \$1.00 each
- Filled Cupcakes Starting at \$1.50 each

## **Flavors**

- Marble
- White
- Red Velvet
- White Cake with Lemon, Raspberry, Strawberry, or Bavarian Crème filling
- Custom Flavors also available

Wayne's Foods Plus Bakery Department 26363 Lakeland Ave S Webster, WI 54893